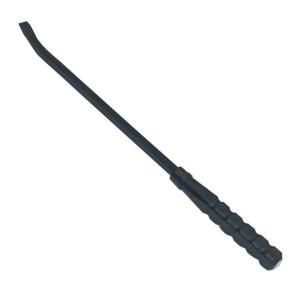

## 199 JPB Jumbo Pry Bar (Straight & Bent) with Plastic Handle

## **Salient Features**

- PVC "Comfort Grip" Handle with Steel Cap (For Hammering)
- Drop Forged C38 Carbon Steel Square Shank
- Full Hardened & Tempered
- Epoxy Powder Coated