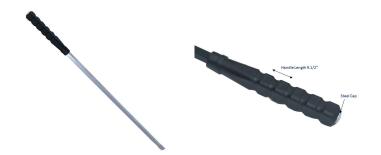

## 199 JPB Jumbo Pry Bar (Straight & Bent) with Plastic Handle

## **Salient Features**

- PVC "Comfort Grip" Handle with Steel Cap (For Hammering)
- Drop Forged C38 Carbon Steel Square Shank
- Full Hardened & Tempered
- Epoxy Powder Coated