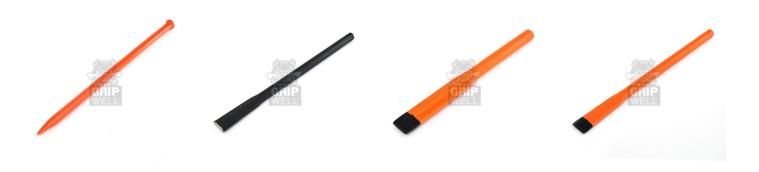

## 170PRO Professional Chisel Flat / Pointed

## **Salient Features**

- C 45 Carbon Steel
- Hexagonal/Round Section
- Full Hardened & Tempered 46-50 HRC
- Re-sharpenable Cutting Ends
- Epoxy Powder Coated

Weight per carton will vary depending upon the size & diameter. Available in Flat Head & Pointed Head.

© Gripwell Forgings & Tools. INDIA https://www.gripwell.in