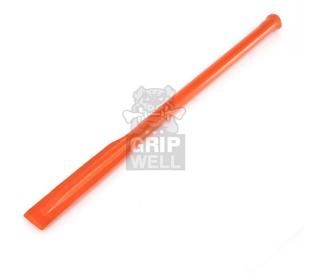

## 170PRO Professional Chisel Flat / Pointed

## **Salient Features**

- C 45 Carbon Steel
- Hexagonal/Round Section
- Full Hardened & Tempered 46-50 HRC
- Re-sharpenable Cutting Ends
- Epoxy Powder Coated

Weight per carton will vary depending upon the size & diameter. Available in Flat Head & Pointed Head.

© Gripwell Forgings & Tools. INDIA https://www.gripwell.in