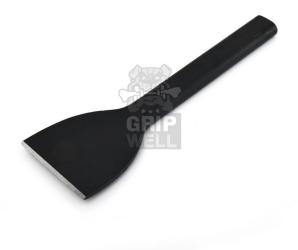

## 202FS Bolster Chisel Flat Shank

## **Salient Features**

- C 38 Carbon Steel
- Flat Shank
- Hardened & Tempered Striking Ends 40 42 HRC
- Re-sharpenable Cutting End (upto 25mm)
- Epoxy Powder Coated