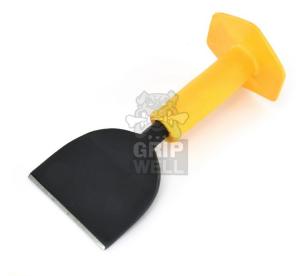

## 202 Bolster Chisel Hexagonal Shank

## **Salient Features**

- C 38 Carbon Steel
- Hexagonal Shank
- Hardened & Tempered Striking Ends 40 42 HRC
- Re-sharpenable Cutting End (upto 25mm)
- Epoxy Powder Coated
- Available in Heavy Duty "Ribbed" Model