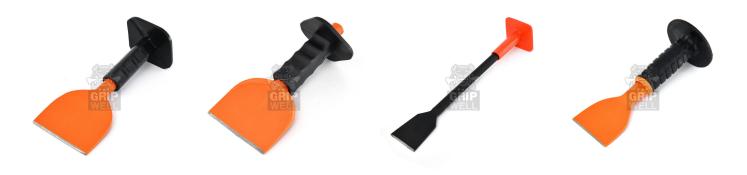

## 202 Bolster Chisel Hexagonal Shank

## **Salient Features**

- C 38 Carbon Steel
- Hexagonal Shank
- Hardened & Tempered Striking Ends 40 42 HRC
- Re-sharpenable Cutting End (upto 25mm)
- Epoxy Powder Coated
- Available in Heavy Duty "Ribbed" Model