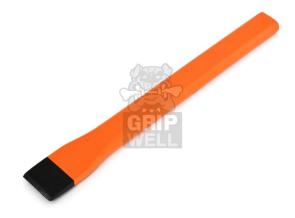

## 264 Flat 'Strip' Chisel

## **Salient Features**

- C 38 Carbon Steel
- Hardened & Tempered Striking Ends 40 42 HRC
- Re-sharpenable Cutting End (upto 25mm)
- Epoxy Powder Coated

Weight per carton will vary depending upon the size & section. Available with or without Rubber Grip.

© Gripwell Forgings & Tools. INDIA https://www.gripwell.in