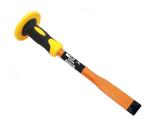

## 200PRO Professional Chisel Flat / Pointed with Protective Rubber Grip

## **Salient Features**

- C 45 Carbon Steel
- Hexagonal/Round Section
- Full Hardened & Tempered 46-50 HRC
- Re-sharpenable Cutting Ends
- Epoxy Powder Coated
- Available with Bi-Material Double Color Heavy Duty Protective Grip