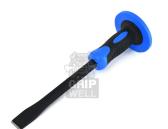

## 200PRO Professional Chisel Flat / Pointed with Protective Rubber Grip

## **Salient Features**

- C 45 Carbon Steel
- Hexagonal/Round Section
- Full Hardened & Tempered 46-50 HRC
- Re-sharpenable Cutting Ends
- Epoxy Powder Coated
- Available with Bi-Material Double Color Heavy Duty Protective Grip