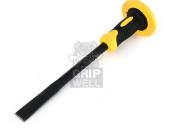

## 200PRO Professional Chisel Flat / Pointed with Protective Rubber Grip

## **Salient Features**

- C 45 Carbon Steel
- Hexagonal/Round Section
- Full Hardened & Tempered 46-50 HRC
- Re-sharpenable Cutting Ends
- Epoxy Powder Coated
- Available with Bi-Material Double Color Heavy Duty Protective Grip

Weight per carton will vary depending upon the size & diameter. Available in Flat Head & Pointed Head.

© Gripwell Forgings & Tools. INDIA https://www.gripwell.in