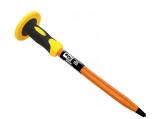

## 200PRO Professional Chisel Flat / Pointed with Protective Rubber Grip

## **Salient Features**

- C 45 Carbon Steel
- Hexagonal/Round Section
- Full Hardened & Tempered 46-50 HRC
- Re-sharpenable Cutting Ends
- Epoxy Powder Coated
- Available with Bi-Material Double Color Heavy Duty Protective Grip