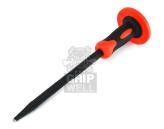

## 200PRO Professional Chisel Flat / Pointed with Protective Rubber Grip

## **Salient Features**

- C 45 Carbon Steel
- Hexagonal/Round Section
- Full Hardened & Tempered 46-50 HRC
- Re-sharpenable Cutting Ends
- Epoxy Powder Coated
- Available with Bi-Material Double Color Heavy Duty Protective Grip

Weight per carton will vary depending upon the size & diameter. Available in Flat Head & Pointed Head.

© Gripwell Forgings & Tools. INDIA https://www.gripwell.in