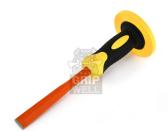

## 200PRO Professional Chisel Flat / Pointed with Protective Rubber Grip

## **Salient Features**

- C 45 Carbon Steel
- Hexagonal/Round Section
- Full Hardened & Tempered 46-50 HRC
- Re-sharpenable Cutting Ends
- Epoxy Powder Coated
- Available with Bi-Material Double Color Heavy Duty Protective Grip