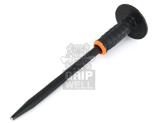

## 200PRO Professional Chisel Flat / Pointed with Protective Rubber Grip

## **Salient Features**

- C 45 Carbon Steel
- Hexagonal/Round Section
- Full Hardened & Tempered 46-50 HRC
- Re-sharpenable Cutting Ends
- Epoxy Powder Coated
- Available with Bi-Material Double Color Heavy Duty Protective Grip

Weight per carton will vary depending upon the size & diameter. Available in Flat Head & Pointed Head.

© Gripwell Forgings & Tools. INDIA https://www.gripwell.in