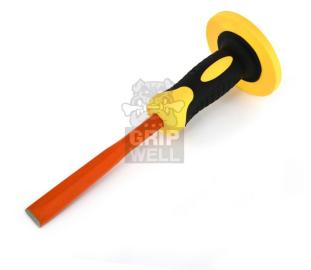

## 200PRO Professional Chisel Flat / Pointed with Protective Rubber Grip

## **Salient Features**

- C 45 Carbon Steel
- Hexagonal/Round Section
- Full Hardened & Tempered 46-50 HRC
- Re-sharpenable Cutting Ends
- Epoxy Powder Coated
- Available with Bi-Material Double Color Heavy Duty Protective Grip

Weight per carton will vary depending upon the size & diameter. Available in Flat Head & Pointed Head.

© Gripwell Forgings & Tools. INDIA https://www.gripwell.in