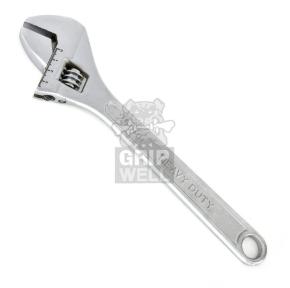

## 411 Adjustable Wrench (Drop Forged)

## **Salient Features**

- Drop Forged Carbon Steel
- Hardened & Tempered Head & Jaws
- Chrome Plated, Polished Head / Black Phosphate Finish
- With Graduation MM marking on Head
- Available also with DIP Insulated or Moulded Grip Handle