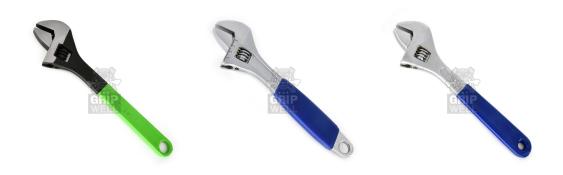

## **Salient Features**

- Drop Forged Carbon Steel
- Hardened & Tempered Head & Jaws
- Chrome Plated, Polished Head / Black Phosphate Finish
- With Graduation MM marking on Head
- Available also with DIP Insulated or Moulded Grip Handle