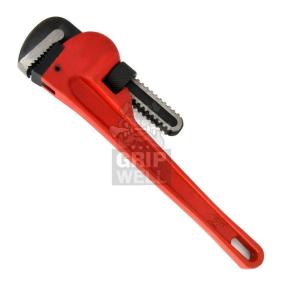

## 140 Heavy Duty Pipe Wrench

## **Salient Features**

- Available in Spheroidal Graphite (SG) Iron / Aluminium Die Cast
- C38 Drop Forged Carbon Steel Hardened & Tempered Jaws
- Epoxy Powder Coated Handle
- Anti-rust Phosphate Coated Moving Jaw
- Black Phosphate Wheel.

## **Specifications**

| Size (mm) | Size (inch) | Packing Per Carton (Pcs.) | Weight per Carton (Kgs.) |
|-----------|-------------|---------------------------|--------------------------|
| 200       | 8           | 36                        | 17                       |
| 250       | 10          | 18                        | 16                       |
| 300       | 12          | 12                        | 14                       |
| 350       | 14          | 10                        | 15                       |
| 450       | 18          | 8                         | 17                       |
| 600       | 24          | 5                         | 17                       |