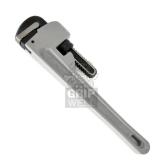

## 140 Heavy Duty Pipe Wrench

## **Salient Features**

- Available in Spheroidal Graphite (SG) Iron / Aluminium Die Cast
- C38 Drop Forged Carbon Steel Hardened & Tempered Jaws
- Epoxy Powder Coated Handle
- Anti-rust Phosphate Coated Moving Jaw
- Black Phosphate Wheel.

## **Specifications**

| Size (mm) | Size (inch) | Packing Per Carton (Pcs.) | Weight per Carton (Kgs.) |
|-----------|-------------|---------------------------|--------------------------|
| 200       | 8           | 36                        | 17                       |
| 250       | 10          | 18                        | 16                       |
| 300       | 12          | 12                        | 14                       |
| 350       | 14          | 10                        | 15                       |
| 450       | 18          | 8                         | 17                       |
| 600       | 24          | 5                         | 17                       |