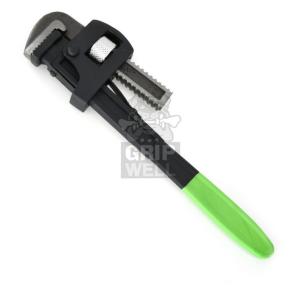

## 118 Pipe Wrench Stillson Type

## **Salient Features**

- Drop Forged C38 Carbon Steel Handle & Jaw
- Spheroidal Graphite (SG) Iron Housing
- Hardened & Tempered Jaws,
- Epoxy Powder Coated Handle/Housing
- Anti-rust Phosphate Coated Moving Jaw
- Chrome-plated Wheel.