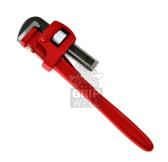

## 118 Pipe Wrench Stillson Type

## **Salient Features**

- Drop Forged C38 Carbon Steel Handle & Jaw
- Spheroidal Graphite (SG) Iron Housing
- Hardened & Tempered Jaws,
- Epoxy Powder Coated Handle/Housing
- Anti-rust Phosphate Coated Moving Jaw
- Chrome-plated Wheel.