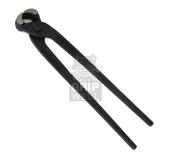

## 129 Tower Pincer

## **Salient Features**

- Drop Forged from C38 Carbon Steel / 31CrV3 Chrome Vanadium
- Carbon Steel Hardened and Tempered Head 40 42 HRC
- Chrome Vanadium Steel Full Hardened & Tempered 46 50 HRC
- Available with DIP Insulated Handle / Double Color Bi-Material Grip
- Epoxy Powder Coated