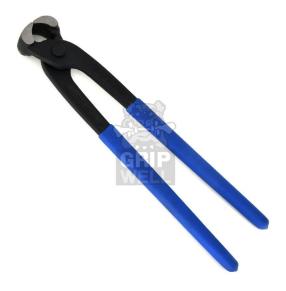

## 129 Tower Pincer

## **Salient Features**

- Drop Forged from C38 Carbon Steel / 31CrV3 Chrome Vanadium
- Carbon Steel Hardened and Tempered Head 40 42 HRC
- Chrome Vanadium Steel Full Hardened & Tempered 46 50 HRC
- Available with DIP Insulated Handle / Double Color Bi-Material Grip
- Epoxy Powder Coated