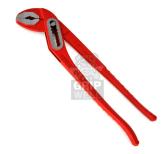

## 195 Box Joint Water Pump Plier

## **Salient Features**

- Drop Forged from C38 Carbon Steel / 31CrV3 Chrome Vanadium
- Carbon Steel Hardened and Tempered Head 40 42 HRC
- Chrome Vanadium Steel Full Hardened & Tempered 46 50 HRC
- Available with DIP Insulated Handle / Double Color Bi-Material Grip
- Epoxy Powder Coated