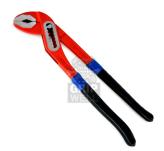

## 195 Box Joint Water Pump Plier

## **Salient Features**

- Drop Forged from C38 Carbon Steel / 31CrV3 Chrome Vanadium
- Carbon Steel Hardened and Tempered Head 40 42 HRC
- Chrome Vanadium Steel Full Hardened & Tempered 46 50 HRC
- Available with DIP Insulated Handle / Double Color Bi-Material Grip
- Epoxy Powder Coated