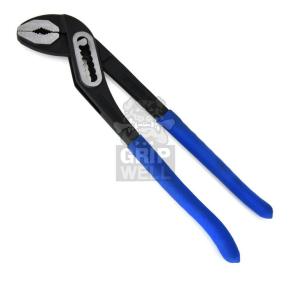

## 195 Box Joint Water Pump Plier

## **Salient Features**

- Drop Forged from C38 Carbon Steel / 31CrV3 Chrome Vanadium
- Carbon Steel Hardened and Tempered Head 40 42 HRC
- Chrome Vanadium Steel Full Hardened & Tempered 46 50 HRC
- Available with DIP Insulated Handle / Double Color Bi-Material Grip
- Epoxy Powder Coated