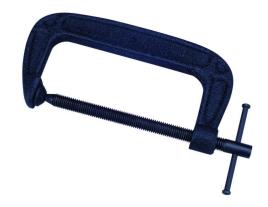

## 180 G Clamp (Heavy Duty)

## **Salient Features**

- Heavy Duty Spheroidal Graphite (SG) Iron Frame
- Epoxy Powder Coated Frame
- Chrome Plated / Black Phosphate Steel Spindle ("V" Thread) & Handle
- Also available with "Double Start" Quick Movement "V" Thread