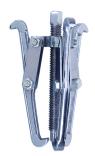

## **Salient Features**

- Available in 2 Leg / 3 Leg Models
- Drop Forged Carbon Steel
- Hardened & Tempered
- Chrome Plated Matt Finish

Also available in Heavy Duty Model with Extra Long Reversible Double Hole Legs and Flexible/Rotating Spindle Point.

Available in 3 legs or 3 legs, black finish or chrome plated. Also available in bigger sizes upto 1200mm (48 Inchs.)

© Gripwell Forgings & Tools. INDIA https://www.gripwell.in