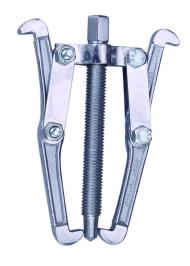

## **Salient Features**

- Available in 2 Leg / 3 Leg Models
- Drop Forged Carbon Steel
- Hardened & Tempered
- Chrome Plated Matt Finish

Also available in Heavy Duty Model with Extra Long Reversible Double Hole Legs and Flexible/Rotating Spindle Point.

Available in 3 legs or 3 legs, black finish or chrome plated. Also available in bigger sizes upto 1200mm (48 Inchs.)

© Gripwell Forgings & Tools. INDIA https://www.gripwell.in