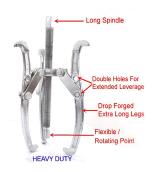

## **Salient Features**

- Available in 2 Leg / 3 Leg Models
- Drop Forged Carbon Steel
- Hardened & Tempered
- Chrome Plated Matt Finish

Also available in Heavy Duty Model with Extra Long Reversible Double Hole Legs and Flexible/Rotating Spindle Point.