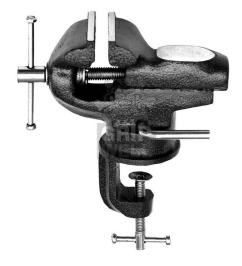

## 148HD Table (Clamp) Vice with Anvil, Swivel Base

## **Salient Features**

- Cast Iron Body
- Chrome Plated Steel Spindle & Handle
- Hardened & Tempered C38 Carbon Steel Jaws

## **Specifications**

| Size (mm) | Size (inches) | Opening of Jaw<br>(mm) | Jaw Dimension (mm) | Height of Jaw<br>(mm) | Packing per Carton (Pcs.) | Weight per Carton<br>(Kgs.) |
|-----------|---------------|------------------------|--------------------|-----------------------|---------------------------|-----------------------------|
| 60        | 2.1/2         | 50                     | 60 x 18.5 x 5      | 35                    | 6                         | 18                          |