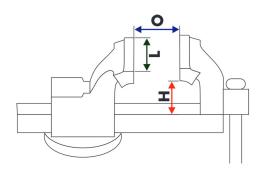

## **Specifications**

| Size (mm) | Size (inches) | Opening of Jaw<br>(mm) | Jaw Dimension (mm) | Height of Jaw<br>(mm) | Packing per Carton (Pcs.) | Weight per Carton<br>(Kgs.) |
|-----------|---------------|------------------------|--------------------|-----------------------|---------------------------|-----------------------------|
| 90        | 3.1/2         | 80                     | 90 x 9.5 x 17      | 60                    | 4                         | 21                          |