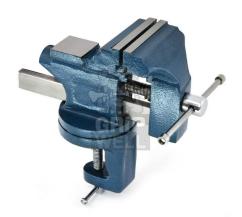

## 510 DIY Bench Vice Clamp Type, Swivel Base

## **Salient Features**

- Cast Iron Body
- Chrome Plated Steel Spindle & Handle
- Hardened & Tempered C38 Carbon Steel Jaws