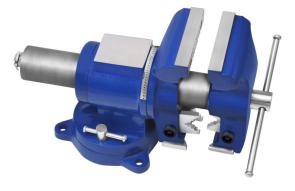

## 508 Multi Purpose, Swivelling & Tilting Bench Vice

## **Salient Features**

- Spheroidal Graphite (SG) Iron Body
- Chrome Plated Steel Spindle & Handle
- Hardened & Tempered C38 Carbon Steel Jaws
- 360° Body Rotation
- With Pipe Holding Jaws

**Note**: While the inherent toughness, durability and advantages of a Steel Vice over a Gray Cast Iron Vice are well known, Spheroidal / Nodular Graphite (SG) Iron, too, is stronger, more durable and has distinct advantages over Gray Cast Iron in that it has a

- Higher Tensile strength
- High ductility and toughness
- High resistance to wear & tear and corrosion