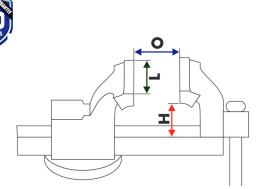

## Specifications

| Size (mm) | Size<br>(inches) | Length of Jaw<br>(L) (mm) | Opening of Jaw<br>(O) (mm) | Jaw Dimension (mm) | Height of Jaw<br>(H) (mm) | Packing per<br>Carton (Pcs.) | Weight per<br>Carton (Kgs.) |
|-----------|------------------|---------------------------|----------------------------|--------------------|---------------------------|------------------------------|-----------------------------|
| 100       | 4                | 110                       | 115                        | 110 x 13 x 23      | 70                        | 1                            | 17                          |
| 125       | 5                | 135                       | 135                        | 135 x 13 x 23      | 85                        | 1                            | 20                          |
| 150       | 6                | 160                       | 145                        | 160 x 13 x 23      | 90                        | 1                            | 24                          |