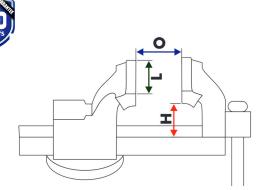

## Specifications

| Size<br>(mm) | Size<br>(inches) | Length of<br>Jaw (L)<br>(mm) | Opening of<br>Jaw (O) (mm) | Jaw Dimension<br>(mm) | Height of<br>Jaw (H)<br>(mm) | Packing per<br>Carton<br>(Pcs.) | Weight per<br>Carton<br>(Kgs.) (Fixed<br>Base) | Weight per<br>Carton (Kgs.)<br>(Swivel<br>Base) |
|--------------|------------------|------------------------------|----------------------------|-----------------------|------------------------------|---------------------------------|------------------------------------------------|-------------------------------------------------|
| 100          | 4                | 100                          | 115                        | 100 x 10 x 18         | 60                           | 2                               | 17                                             | 18                                              |
| 125          | 5                | 125                          | 135                        | 125 x 12 x 23         | 70                           | 1                               | 13                                             | 14                                              |
| 150          | 6                | 150                          | 165                        | 150 x 12 x 23         | 80                           | 1                               | 18                                             | 20                                              |
| 180          | 7                | 180                          | 210                        | 180 x 12 x 23         | 134                          | 1                               | 24                                             | 27                                              |