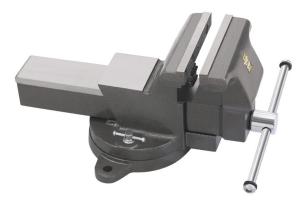

## 507 Model GF, Spheroidal Graphite (SG) Iron Bench Vice, Swivel Base, with Pipe Jaws

## **Salient Features**

- Spheroidal Graphite (SG) Iron Body
- Chrome Plated Steel Spindle & Handle
- Hardened & Tempered C38 Carbon Steel Jaws
- Robust design and construction
- Conforms to (DIN) PA 80-3.5.2/03.07